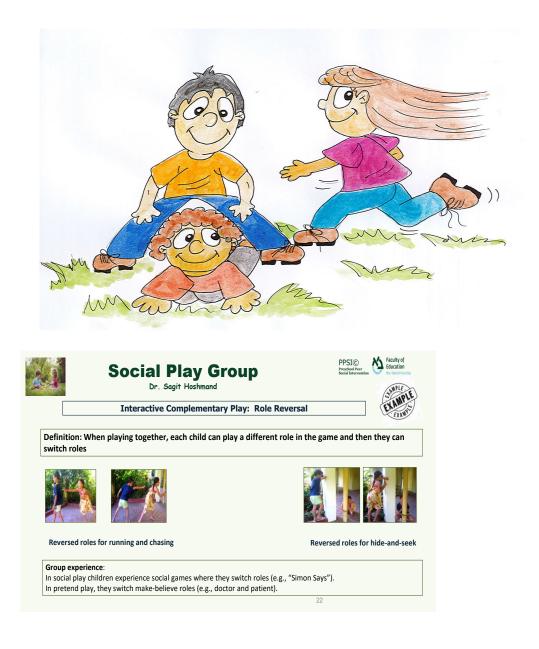

## $\underline{\circ} PPSI$

# PPSI Intervention Protocols Interaction, Play Conversation



PI: Nirit Bauminger-Zviely Research team: Dganit Eytan, Sagit Hoshmand, Ofira Rajwan Ben-Shlomo © All right reserved

Preschool Peer Social Intervention "-© PPSI Bar-Ilan University, Faculty of Education



### Social Play and Social Pretend Play Dr. Sagit Hoshmand





#### Peer Talk Dr. Rajwan Ben - Shlomo





Preschool Peer Social Intervention "-© PPSI Bar-Ilan University, Faculty of Education



### **Peer Interaction** Dr. Dganit Eitan





Preschool Peer Social Intervention "-© PPSI Bar-Ilan University, Faculty of Education