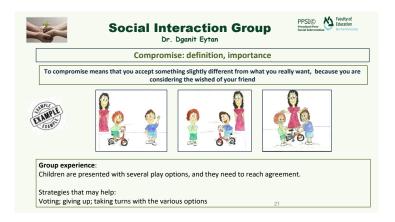

## $\underline{\circ} PPSI$

# PPSI Intervention Protocols Interaction, Play Conversation



PI: Nirit Bauminger-Zviely Research team: Dganit Eytan, Sagit Hoshmand, Ofira Rajwan Ben-Shlomo © All right reserved

Preschool Peer Social Intervention "-© PPSI Bar-Ilan University, Faculty of Education



### Social Play and Social Pretend Play Dr. Sagit Hoshmand





#### Peer Talk Dr. Rajwan Ben - Shlomo





Preschool Peer Social Intervention "-© PPSI Bar-Ilan University, Faculty of Education



### **Peer Interaction** Dr. Dganit Eitan





Preschool Peer Social Intervention "-© PPSI Bar-Ilan University, Faculty of Education